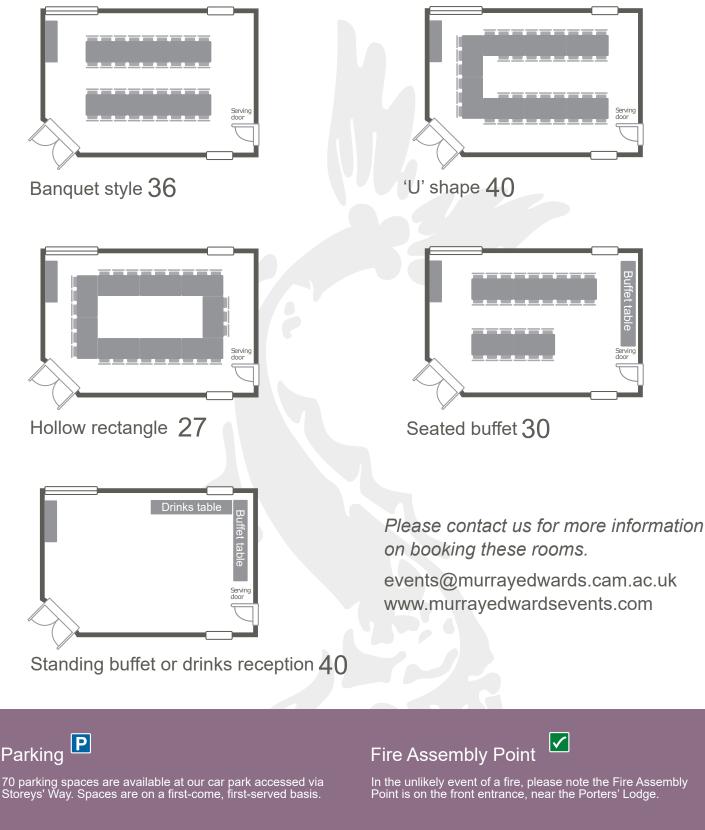

**College Dining** 

## Council room



## **Council Room**

Cherry-wood tables and chairs bearing the College insignia lend this room an impressive atmosphere for your dinner. This room can be set up in various styles and the walls bear feature portraits of our past presidents.

#### A.V. equipment Integrated Projector Automatic fixed screen Microphones can be provided Wi-Fi Internet access Induction loop

#### Cabaret style 30



#### see reverse for additional layout options

## **College** Dining

### Alternative room layouts



Other information



This room is fully accessible.

# Parking



The Council Room is located within the main College adjacent to the Porters' Lodge, Jocelyn Bell Burnell Room and Long Room.

A detailed College map is available on our website, or from the Porters' Lodge.