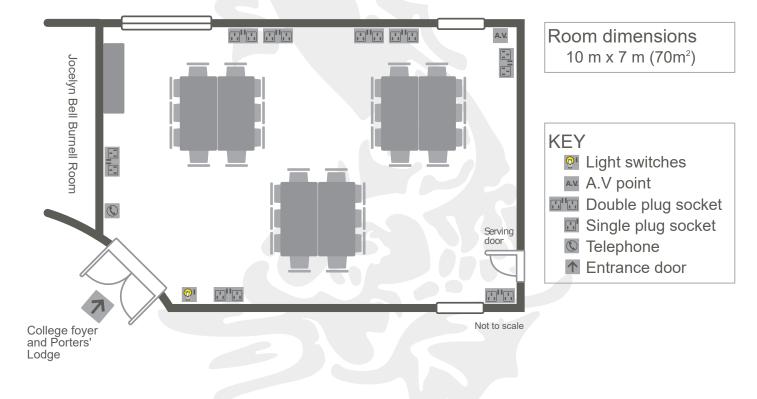

#### Cabaret style 30

# Parking

The Council Room is located within the main College adjacent to the Porters' Lodge, Jocelyn Bell Burnell Room and Long Room.

A detailed College map is available on our website, or from the Porters' Lodge.