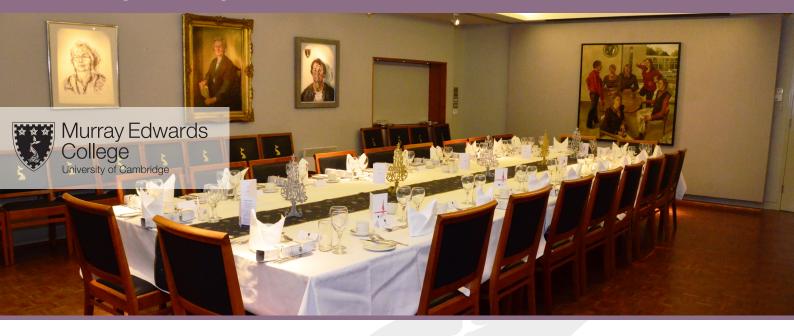

## **Council Room**

Cherry-wood tables and chairs bearing the College insignia lend this room an impressive atmosphere for your dinner. This room can be set up in various styles and the walls bear feature portraits of our past presidents.

#### A.V. equipment Integrated Projector Automatic fixed screen Microphones can be provided Wi-Fi Internet access Induction loop