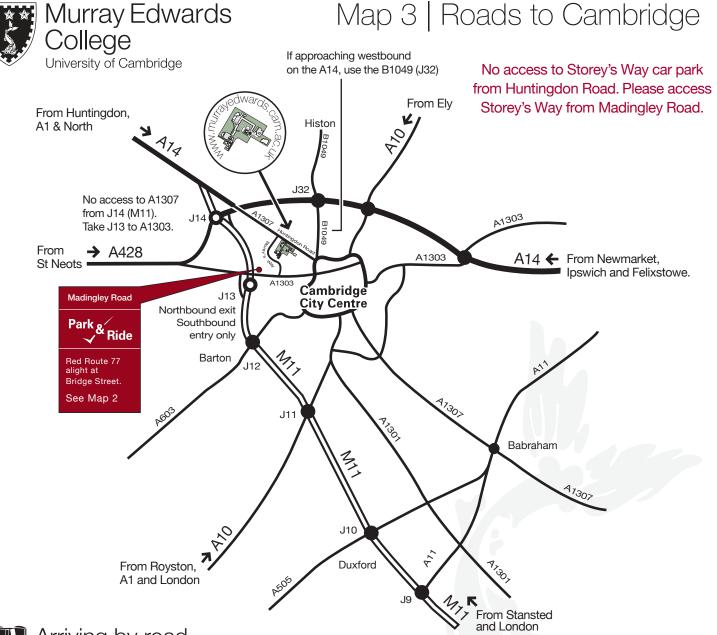

## I Arriving by road

To reach Storey's Way car park using sat-nav, enter the postcode CB3 0DR/number 61. See map 2 for further car parking information